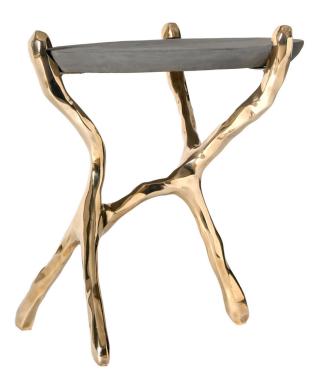

**J**11

The Branches Table takes a common element and re-imagines it in an uncommon way. This stunning piece features the organic silhouette of a tree trunk re-imagined in polished brass. Topped with 3 different options: dark gray stained gmelina, walnut or concrete stained wood, the contrast evokes a juxtaposition of values.

width: 23 1/2" depth: 17 1/2" height: 26"

description J11A:

brass\* - (polished, unlacquered) stained gmelina - (dark gray color) description J11B:

brass\* - (polished, unlacquered) walnut - (natural medium color)

description J11C:

brass\* - (polished, unlacquered) concrete - (natural gray color)

\* note lacquer coating naturally wears over time leaving a beautiful brass patina.

er

www.livejuniper.com

-

J11

www.livejuniper.com