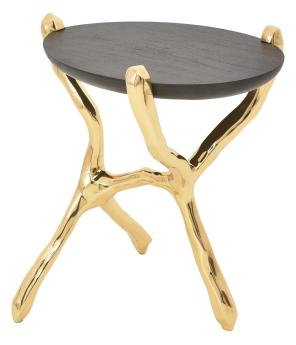

**J**11

The Branches Table takes a common element and re-imagines it in an uncommon way. This stunning piece features the organic silhouette of a tree trunk re-imagined in polished brass. Topped with 3 different options: dark gray stained gmelina, walnut or concrete stained wood, the contrast evokes a juxtaposition of values.

width: 23 1/2" depth: 17 1/2" height: 26"

description J11A:

brass\* - (polished, unlacquered) stained gmelina - (dark gray color) description J11B:

brass\* - (polished, unlacquered) walnut - (natural medium color)

description J11C:

brass\* - (polished, unlacquered) concrete - (natural gray color)

\* note lacquer coating naturally wears over time leaving a beautiful brass patina.

er

www.livejuniper.com

-

J11

www.livejuniper.com