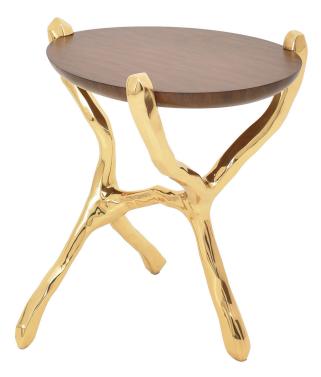

**J**11

The Branches Table takes a common element and re-imagines it in an uncommon way. This stunning piece features the organic silhouette of a tree trunk re-imagined in polished brass. Topped with 3 different options: dark gray stained gmelina, walnut or concrete stained wood, the contrast evokes a juxtaposition of values.

width: 23 1/2" depth: 17 1/2" height: 26"

description J11A:

brass\* - (polished, unlacquered) stained gmelina - (dark gray color) description J11B:

brass\* - (polished, unlacquered) walnut - (natural medium color)

description J11C:

brass\* - (polished, unlacquered) concrete - (natural gray color)

\* note lacquer coating naturally wears over time leaving a beautiful brass patina.

er

www.livejuniper.com

-

J11

www.livejuniper.com