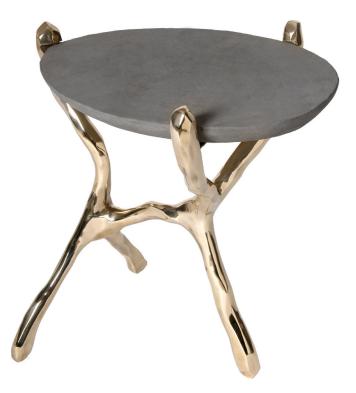

**J**11

The Branches Table takes a common element and re-imagines it in an uncommon way. This stunning piece features the organic silhouette of a tree trunk re-imagined in polished brass. Topped with 3 different options: dark gray stained gmelina, walnut or concrete stained wood, the contrast evokes a juxtaposition of values.

width: 23 1/2" depth: 17 1/2" height: 26"

description J11A:

brass\* - (polished, unlacquered) stained gmelina - (dark gray color) description J11B:

brass\* - (polished, unlacquered) walnut - (natural medium color)

description J11C:

brass\* - (polished, unlacquered) concrete - (natural gray color)

\* note lacquer coating naturally wears over time leaving a beautiful brass patina.

er

www.livejuniper.com

-

J11

www.livejuniper.com