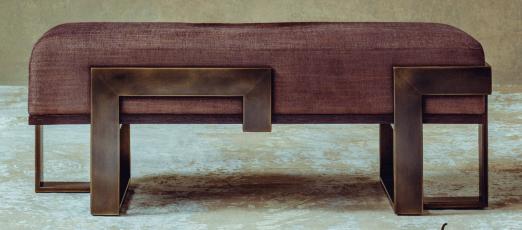

Say hello to perfect architectural asymmetry with the Bench. The geometric rigidity of the medium bronze finish stainless steel base creates the perfect juxtaposition to the soft texture of the brushed canvas seat.

## description:

oak - (medium brown stain - open pore) stainless steel - (medium bronze color) fabric - (medium brown brushed canvas; 63% polyester, 37% viscose)

Juniper

**J27** 

www.livejuniper.com

Photographs, drawings and designs pictured herein copyright@ 1996-2019 Eric Brand Furniture / Juniper. All rights reserved.