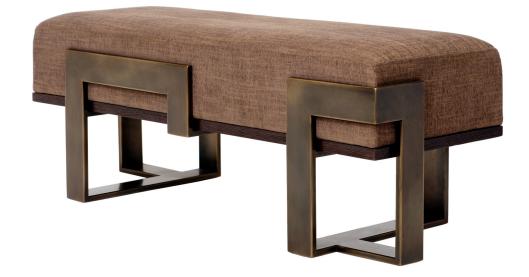

Say hello to perfect architectural asymmetry with the Bench. The geometric rigidity of the medium bronze finish stainless steel base creates the perfect juxtaposition to the soft texture of the brushed canvas seat.

## description:

oak - (medium brown stain - open pore) stainless steel - (medium bronze color) fabric - (medium brown brushed canvas; 63% polyester, 37% viscose)

Juniper

**J27** 

www.livejuniper.com

Photographs, drawings and designs pictured herein copyright@ 1996-2019 Eric Brand Furniture / Juniper. All rights reserved.