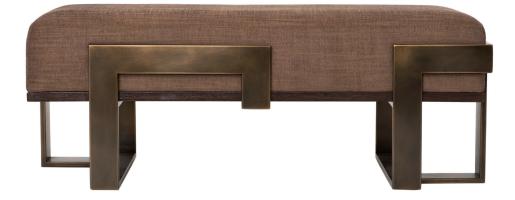

Say hello to perfect architectural asymmetry with the Bench. The geometric rigidity of the medium bronze finish stainless steel base creates the perfect juxtaposition to the soft texture of the brushed canvas seat.

## description:

oak - (medium brown stain - open pore) stainless steel - (medium bronze color) fabric - (medium brown brushed canvas; 63% polyester, 37% viscose)

Juniper

**J27** 

www.livejuniper.com

Photographs, drawings and designs pictured herein copyright@ 1996-2019 Eric Brand Furniture / Juniper. All rights reserved.